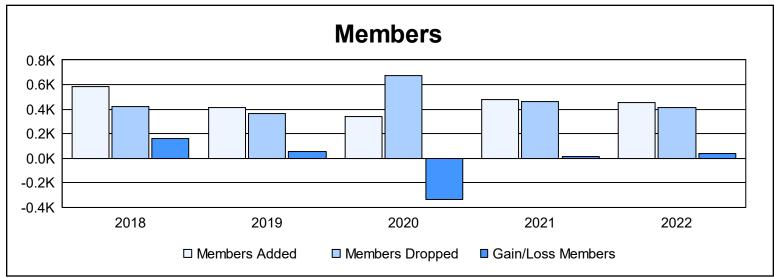

District 306 A2 As of June 2022 Cumulative

| Year      | New<br>Clubs | Dropped<br>Clubs | Gain/<br>Loss<br>Clubs | New<br>Members | Charter<br>Members | Reinstate<br>Members | Transfer<br>Members | Total<br>Member<br>Added | Total<br>Members<br>Dropped | Gain/<br>Loss<br>Members |
|-----------|--------------|------------------|------------------------|----------------|--------------------|----------------------|---------------------|--------------------------|-----------------------------|--------------------------|
| 2017-2018 | 6            | 2                | 4                      | 400            | 156                | 21                   | 8                   | 585                      | 422                         | 163                      |
| 2018-2019 | 5            | 1                | 4                      | 271            | 118                | 16                   | 10                  | 415                      | 362                         | 53                       |
| 2019-2020 | 3            | 4                | -1                     | 165            | 103                | 46                   | 22                  | 336                      | 673                         | -337                     |
| 2020-2021 | 6            | 10               | -4                     | 251            | 185                | 34                   | 9                   | 479                      | 462                         | 17                       |
| 2021-2022 | 6            | 2                | 4                      | 263            | 147                | 33                   | 9                   | 452                      | 411                         | 41                       |
| Average   | 5            | 4                | 1                      | 270            | 142                | 30                   | 12                  | 453                      | 466                         | -13                      |